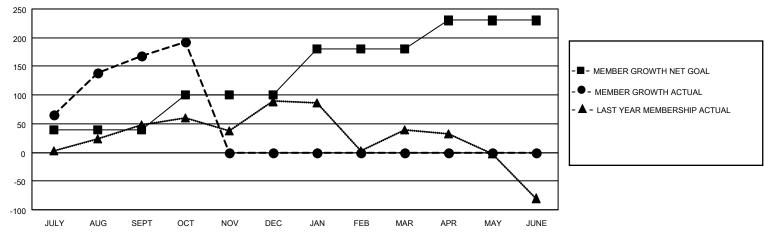

## GOALS AND ACTUAL MEMBERS CUMULATIVE

| DROPPED CLUBS: 0 |    | 25 CLUBS OF 89 ADDED 1 OR<br>MORE NEW MEMBERS | GENDER DISTRIBUTION                 |                           |  |
|------------------|----|-----------------------------------------------|-------------------------------------|---------------------------|--|
|                  |    | NOTE NEW WEINBERG                             | MALE                                | 1,984 (76.54%)            |  |
| DROPPED MEMBERS  |    |                                               | FEMALE<br>NON BINARY                | 608 (23.46%)<br>0 (0.00%) |  |
| DROFFED WEWBERS  |    |                                               | PREFER NOT TO ANSWER                | 0 (0.00%)                 |  |
| DECEASED         | 6  |                                               |                                     | ,                         |  |
| CLUB CANCELLED   | 0  | CLICK HERE FOR CUMULATIVE                     | TOTAL FAMILY UNIT MEMBERS 838       |                           |  |
| OTHER            | 25 | MEMBERSHIP DATA                               |                                     |                           |  |
| TOTAL            | 31 |                                               | FAMILY MEMBERS PAYING HALF DUES 455 |                           |  |
|                  |    |                                               |                                     |                           |  |