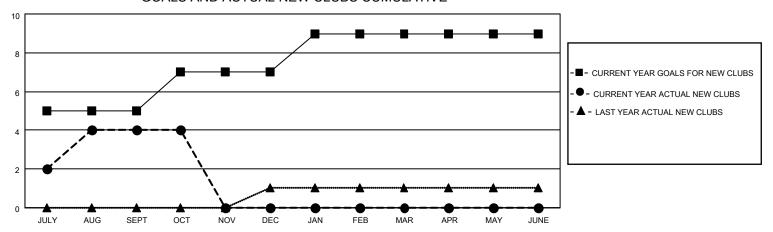

## MONTHLY MEMBERSHIP PROGRESS REPORT

**LOCATION REP OF SRI LANKA** 

District 306 B1

| Clubs RESULTS FOR 2021-2022 |   |   |   | Members RESULTS FOR 2021-2022 |    |     |    |
|-----------------------------|---|---|---|-------------------------------|----|-----|----|
|                             |   |   |   |                               |    |     |    |
| JULY/AUG/SEPT               | 5 | 4 | 0 | JULY/AUG/SEPT                 | 40 | 198 | 26 |
| OCT/NOV/DEC                 | 2 | 0 | 0 | OCT/NOV/DEC                   | 60 | 29  | 5  |
| JAN/FEB/MAR                 | 2 | 0 | 0 | JAN/FEB/MAR                   | 80 | 0   | 0  |
| APR/MAY/JUNE                | 0 | 0 | 0 | APR/MAY/JUNE                  | 50 | 0   | 0  |

## GOALS AND ACTUAL NEW CLUBS CUMULATIVE



## GOALS AND ACTUAL MEMBERS CUMULATIVE



| DROPPED CLUBS: 0 |    | 25 CLUBS OF 89 ADDED 1 OR<br>MORE NEW MEMBERS | GENDER DISTRIBUTION                 |                           |  |
|------------------|----|-----------------------------------------------|-------------------------------------|---------------------------|--|
|                  |    | NOTE NEW WEINBERG                             | MALE                                | 1,984 (76.54%)            |  |
| DROPPED MEMBERS  |    |                                               | FEMALE<br>NON BINARY                | 608 (23.46%)<br>0 (0.00%) |  |
| DROFFED WEWBERS  |    |                                               | PREFER NOT TO ANSWER                | 0 (0.00%)                 |  |
| DECEASED         | 6  |